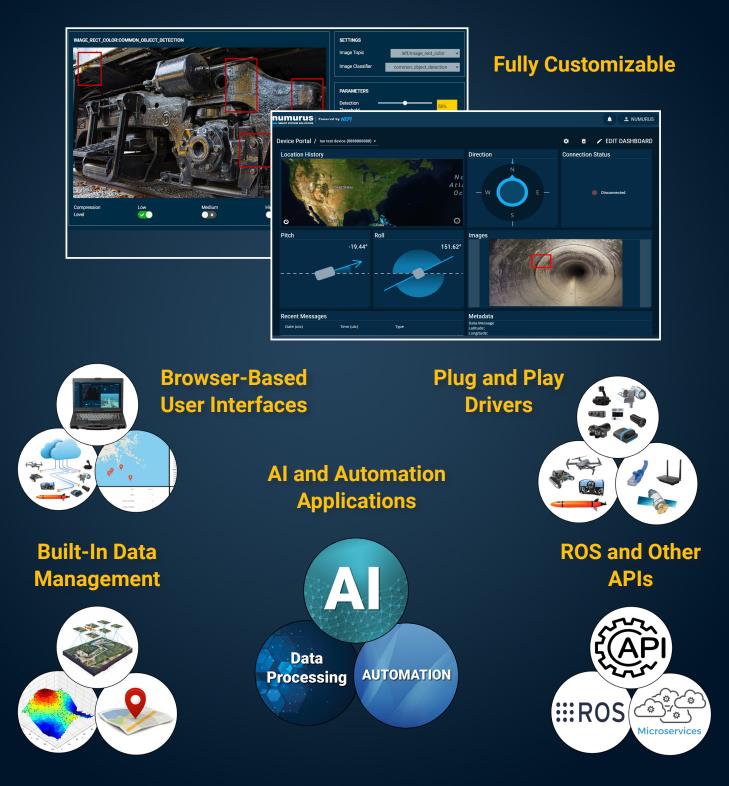

# **NEPI Software**

NEPI is a full-featured software platform for edge AI and robotic automation applications that allows engineering teams to focus on the end customer solution by offloading low-level middleware development.

NEPI software lets engineering teams focus on the end-customer solution, not low-level software development.