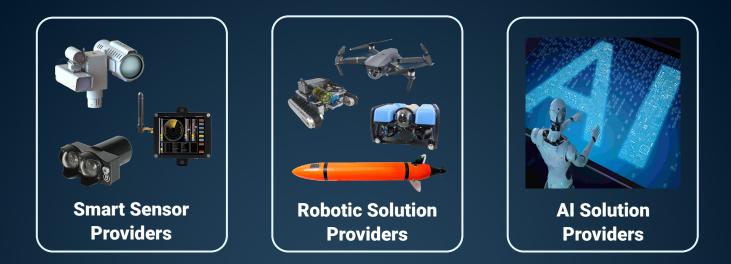

### **NEPI-Enabled Hardware**

Numurus partners with several leading GPU and AI processor providers to offer turnkey edge-compute hardware solutions, each pre-installed with Numurus' NEPI Engine software, giving developers a rapid solution for adding AI and automation to any robotic or edge-AI project.

#### **NEPI-Enabled AI and Automation Processing Hardware**

NEPI-enabled edge-compute hardware provides developers a rapid solution for kicking off any AI and automation project.